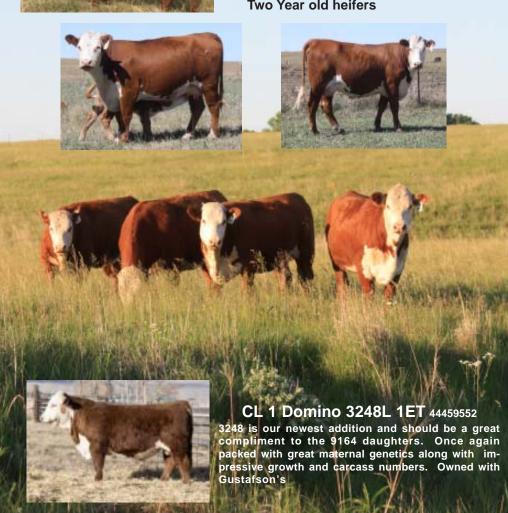

**GUSTAFSON HEREFORDS(D3)-7477** Davis Creek Road, Junction City, Ks. 66441. Owner: Gus, Deb & Shelbi Gustafson 785-238-7306. Located 7 miles south of I-70 exit 303 (Clark's Creek Road). Herd Sires: SH 217Z Ribstone Lad 036H, SR Navarro 301J, HH Advance 1114J, SR Proceed 711J, TG 924 BarnCat 1108, AGA 16D DraftGopher 83G. Selling bulls and females private treaty at the ranch.

## **Other Sires:**

-G 9164 Domino 108 G 4150 Bakken 7169 G Barn Cat 026 Rafter K 5216

-G Fort Domino 704 ET

**BULLS AND FEMALES FOR SALE PRIVATE TREATY AT THE RANCH** 

## TRIPLE R HEREFORDS

Jeff, Beverly and Anton Reichart 18384 Coal Creek Rd. Valley Falls, KS 66088

Jeff: 785-633-3342 Anton: 785-220-8996

2025