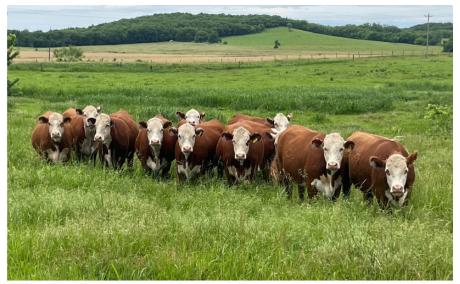

## GUSTAFSON HEREFORDS

7477 Davis Creek Rd Junction City, KS 66441

(785) 238-7306 home (785) 761-6804 cell Gus, Deb, Shelbi, Tava, and Koy Gustafson Visitor's Always Welcome

www.gustafsonherefords.com

| HERD SIRES:         | CE   | BW   | WW | YW  | SC  | MM | MCE | REA  | Marb | BMI   | CHB   |  |
|---------------------|------|------|----|-----|-----|----|-----|------|------|-------|-------|--|
|                     |      |      |    |     |     |    |     |      |      |       |       |  |
| O L1 RIBSTONE 4203B | 4.8  | 3.4  | 53 | 104 | 1.8 | 30 | 5.8 | 0.46 | 0.29 | \$326 | \$136 |  |
| O L1 DOMINO S58     | 11.7 | -0.7 | 44 | 76  | 1.7 | 29 | 9.2 | 0.14 | 0.49 | \$406 | \$147 |  |
| O L1 DOMINO 8116F   | 1.1  | 2.1  | 62 | 94  | 0.8 | 26 | 6.8 | 0.35 | 0.40 | \$487 | \$169 |  |
| O R294 DOMINO 847F  | 5.0  | 2.6  | 58 | 92  | 1.1 | 29 | 7.9 | 0.37 | 0.39 | \$306 | \$136 |  |
| O B261 DOMINO 8193F | 6.3  | 2.9  | 47 | 86  | 0.7 | 21 | 7.2 | 0.57 | 0.34 | \$365 | \$144 |  |
| O L1 DOMINO 966G ET | 9.2  | 0.5  | 60 | 96  | 1.1 | 31 | 11  | 0.25 | 0.50 | \$483 | \$161 |  |
| O 847 DOMINO 189J   | 6.5  | 1.8  | 58 | 99  | 1.7 | 34 | 7.4 | 0.48 | 0.50 | \$386 | \$150 |  |
| O L1 DOMINO 1166J   | 7.2  | 3.6  | 63 | 100 | 1.9 | 31 | 8.2 | 0.37 | 0.35 | \$397 | \$130 |  |
| O ADVANCE ANODYNE   | 6.5  | 3.0  | 56 | 93  | 1.2 | 21 | 4.0 | 0.48 | 0.31 | \$418 | \$147 |  |
| 0138H ET            |      |      |    |     |     |    |     |      |      |       |       |  |
|                     |      |      |    |     |     |    |     |      |      |       |       |  |

**GUSTAFSON HEREFORDS(D3)-7477** Davis Creek Road, Junction City, Ks. 66441. Owner: Gus, Deb & Shelbi Gustafson 785-238-7306. Located 7 miles south of I-70 exit 303 (Clark's Creek Road). Herd Sires: SH 217Z Ribstone Lad 036H, SR Navarro 301J, HH Advance 1114J, SR Proceed 711J, TG 924 BarnCat 1108, AGA 16D DraftGopher 83G. Selling bulls and females private treaty at the ranch.