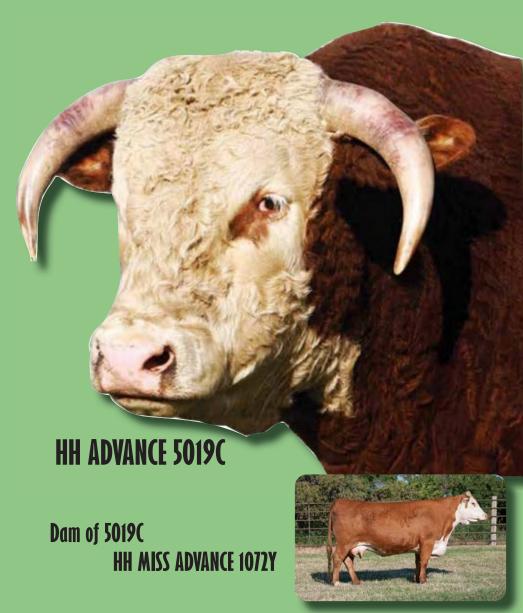

## Oklahoma's Oldest Annual Sale Saturday, February 1, 2025

HH Advance 9293G (DLF,HYF,IEF,MSUDF,MDF)